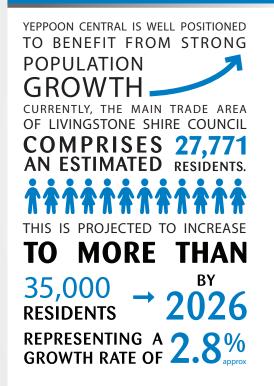

#### MAIN TRADE AREA\*

RIGM

RESIDENTS IN THE YEPPOON CENTRAL MAIN TRADE AREA ARE:

DEMOGRAPHIC OF

[According to 2016 ABS Census data]