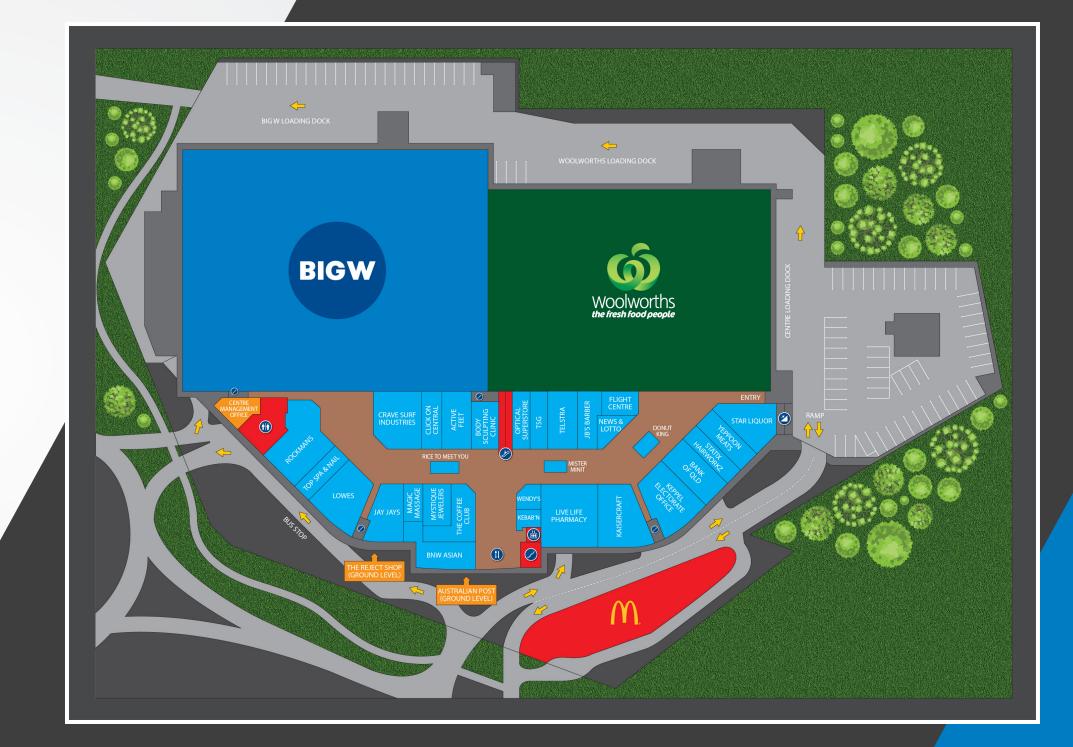

#### **CENTRE PROFILE**

|                             | CURRENT                              |
|-----------------------------|--------------------------------------|
| MAJOR RETAILERS             | Woolworths, Big W and McDonalds      |
| MINI RETAILERS              | The Reject Shop and Australia Post   |
| SPECIALTY RETAILERS         | 30+                                  |
| FLOOR SPACE                 | GLA 13,600 sqm                       |
| CARPARKING                  | Approx. 700 (Approx. 600 undercover) |
| DISTANCE TO ROCKHAMPTON CBD | 40kms                                |

Yeppoon Central is a busy sub-regional shopping centre providing everyday conveniences and retail shopping options for customers. The centre is anchored by Yeppoon's only Woolworths supermarket and Big W. The centre also includes a mixture of supporting speciality tenants including McDonalds and a variety of highly recognised national brands including The Coffee Club, Optus, Telstra, Bank of Queensland, TSG, Lowes, Jay Jays and Rockman's Fashion. Australia Post and The Reject Shop recently joined the tenancy mix and has provided additional variety of product choices and services for the community. These additions will help increase customer numbers and repeat visits to the centre.