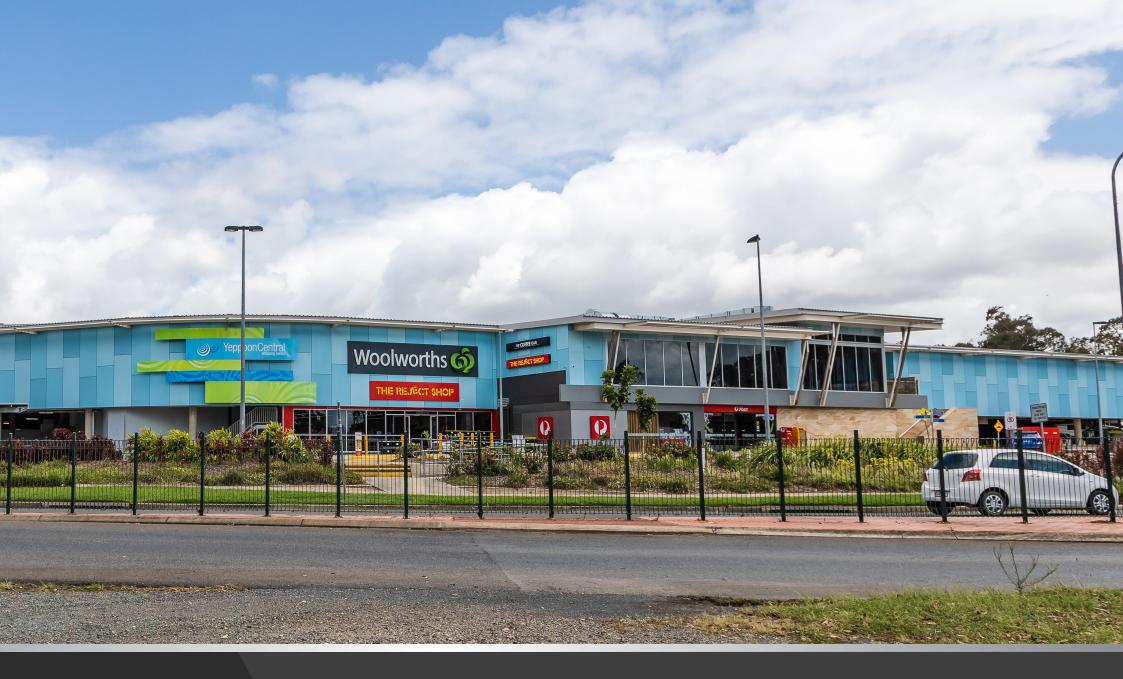

Yeppoon Central is a busy sub-regional shopping centre providing everyday conveniences and retail shopping options for customers. The centre is anchored by Yeppoon's only Woolworths supermarket and Big W. The centre also includes a mixture of supporting speciality tenants including McDonalds and a variety of highly recognised national brands including The Coffee Club, Optus, Telstra, Bank of Queensland, TSG, Lowes, Jay Jays and Rockman's Fashion. Australia Post and The Reject Shop recently joined the tenancy mix and has provided additional variety of product choices and services for the community. These additions will help increase customer numbers and repeat visits to the centre.

Unique in its design, aimed to attract tourists and locals alike, Yeppoon Central has earned it's dominant market share through a combination of specifically addressed design features including internal dining facility, ease of parking with approximately 700 car spaces, a five star parents room facility and amenities and a travellator and lift for easy access to the centre.