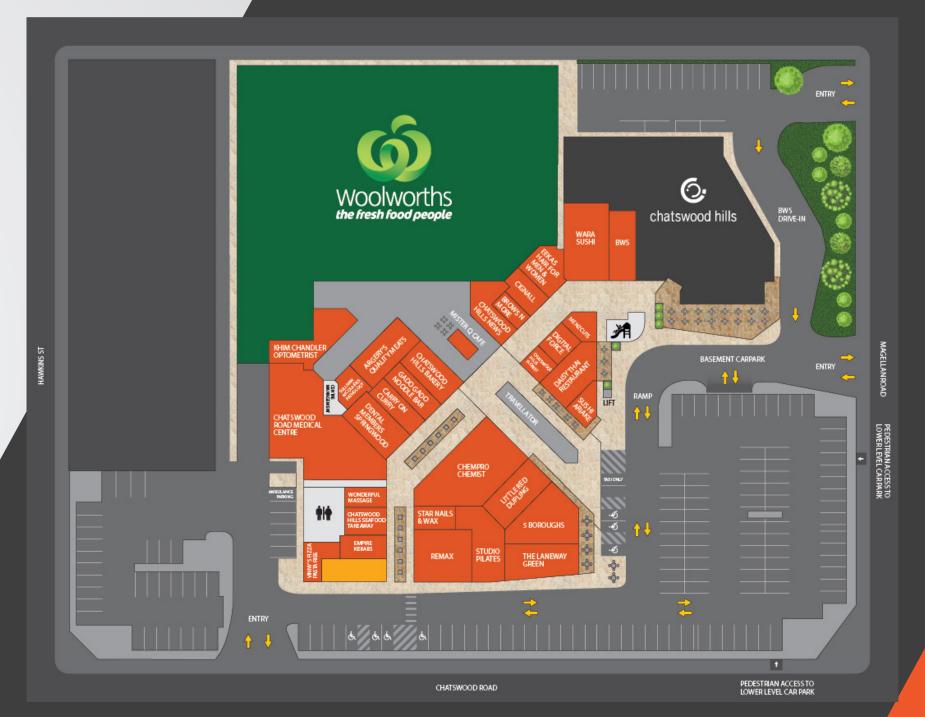

Chatswood Central is a neighbourhood shopping centre in the Springwood area providing everyday conveniences and retail shopping options. The centre is anchored by Woolworths Supermarket, Chatswood Hills Tavern and Medical Centre, as well as a number of national specialty tenants including BWS and Wara Sushi. The centre boasts other retail tenants including a bakery, hair salon, florist, fast food, cafés and more. Chatswood Central offers the convenience of easy access shopping with over 360 parking spaces with a newly built dual level carpark.