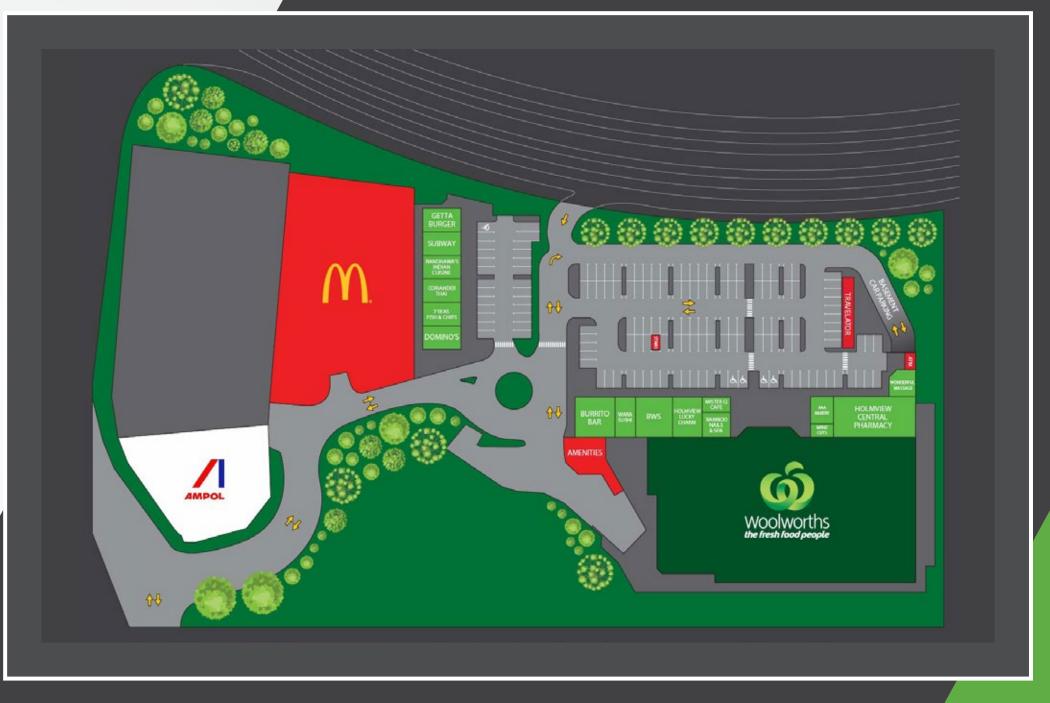

#### **CENTRE PROFILE**

|                          | CURRENT                         |
|--------------------------|---------------------------------|
| MAJOR RETAILERS          | Woolworths, McDonalds and Ampol |
| SPECIALTY RETAILERS      | 17                              |
| FLOOR SPACE              | GLA 10,148 sqm                  |
| CARPARKING               | 250+                            |
| DISTANCE TO BRISBANE CBD | 38kms                           |

Holmview Central is a neighbourhood shopping centre that provides local residents with their everyday convenience. The Centre is anchored by Woolworths supermarket, a free-standing McDonalds and Ampol service station, and is supported by convenience retail, food and beverage, medical and allied health services. The Centre hosts an extensive range of dine-in and takeaway options including Burrito Bar, Getta Burger, Domino's, Subway, Wara Sushi, Mister Q Café, Coriander Thai, Randhawa Indian Cuisine, 7 Seas Fish n Chips & Takeaway and AAA Bakery.

Holmview Central is easily accessible from Logan River Road or Gardiner Road, with 160+ groundlevel and 90+ undercover parking spaces.

Holmview Central is awaiting DA approval to expand the Centre to include another full-line supermarket