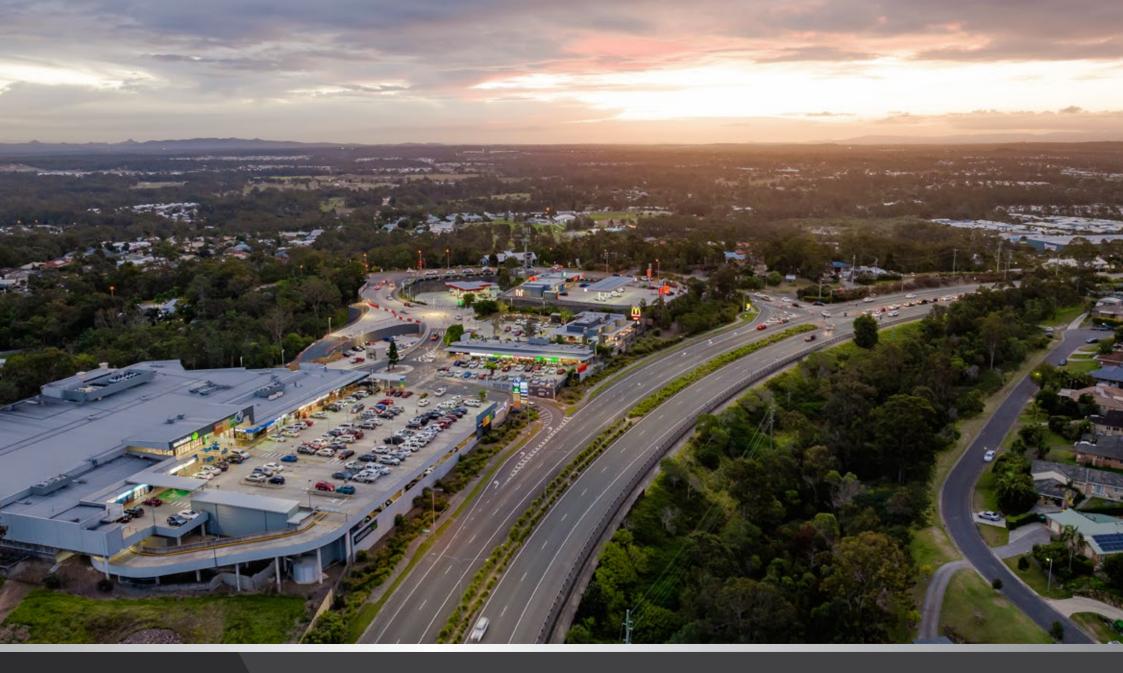

Holmview Central is a neighbourhood shopping centre that provides local residents with their everyday convenience. The Centre is anchored by Woolworths supermarket, a free-standing McDonalds and Ampol service station, and is supported by convenience retail, food and beverage, medical and allied health services. The Centre hosts an extensive range of dine-in and takeaway options including Burrito Bar, Getta Burger, Domino's, Subway, Wara Sushi, Mister Q Café, Coriander Thai, Randhawa Indian Cuisine, 7 Seas Fish n Chips & Takeaway and AAA Bakery.

Holmview Central is easily accessible from Logan River Road or Gardiner Road, with 160+ groundlevel and 90+ undercover parking spaces.

Holmview Central is awaiting DA approval to expand the Centre to include another full-line supermarket