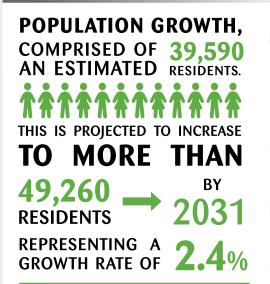

al is a neighbourhood shopping centre that provides local residents with their everyday convenience. The Centre is anchored by Woolworths supermarket, a free-standing McDonalds and Ampol service station, and is supported by convenience retail, food and beverage, medical and allied health services. The Centre hosts an extensive range of dine-in and takeaway options including Burrito Bar, Getta Burger, Domino's, Subway, Wara Sushi, Mister Q Café, Coriander Thai, Randhawa Indian Cuisine, 7 Seas Fish n Chips & Takeaway and AAA Bakery.

Holmview Central is easily accessible from Logan River Road or Gardiner Road, with 160+ groundlevel and 90+ undercover parking spaces.

Holmview Central is awaiting DA approval to expand the Centre to include another full-line supermarket

#### MAIN TRADE AREA



## ECONOMIC PROFILE







LOW SOCIO-ECONOMIC STATUS - GENERALLY CHARACTERISED BY BELOW-AVERAGE INCOMES.





\*Images and map are indicative only and are subject to change.





### **LEASING ENQUIRIES**

www.holmviewcentral.com.au f HolmviewCentral ADAM MARTIN LEASING MANAGER 0448 003 977 adamm@lancinigroup.com.au

#### **SOPHIE PAGLIARO**

RETAIL MANAGER 0458 664 183 sophiep@lancinigroup.com.au